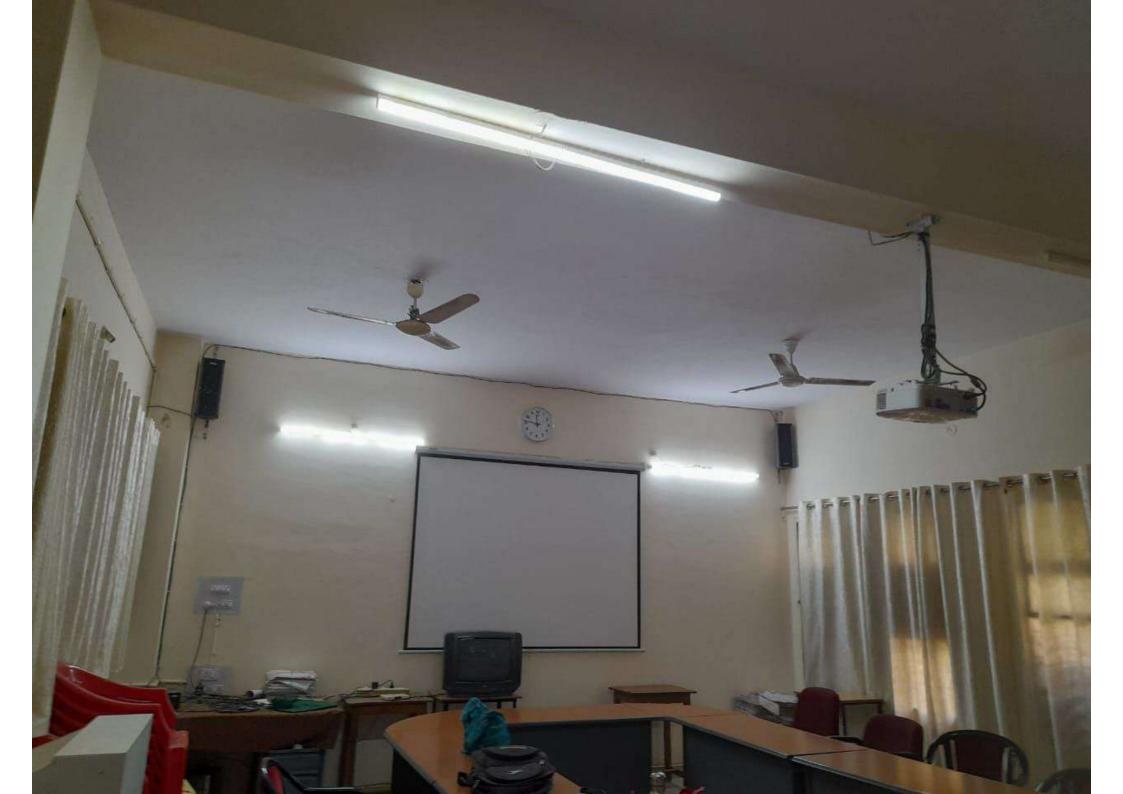

7.1.2 - The Institution has facilities for alternate sources of energy and energy conservation measures

- 1. Solar energy
- 2. Biogas plant
- 3. Wheeling to the Grid
- Sensor-based energy conservation
  Use of LED bulbs/ power efficient equipment

Ans. 5- Institution uses the LED bulb. The LED Bulb saves energy

Patan, Chhattisgarh, India Collage Road, 2GQM+668, Patan Rd, Patan, Chhattisgarh 491111, India Lat 21.038161° Long 81.5332° 09/03/24 02:10 PM GMT +05:30