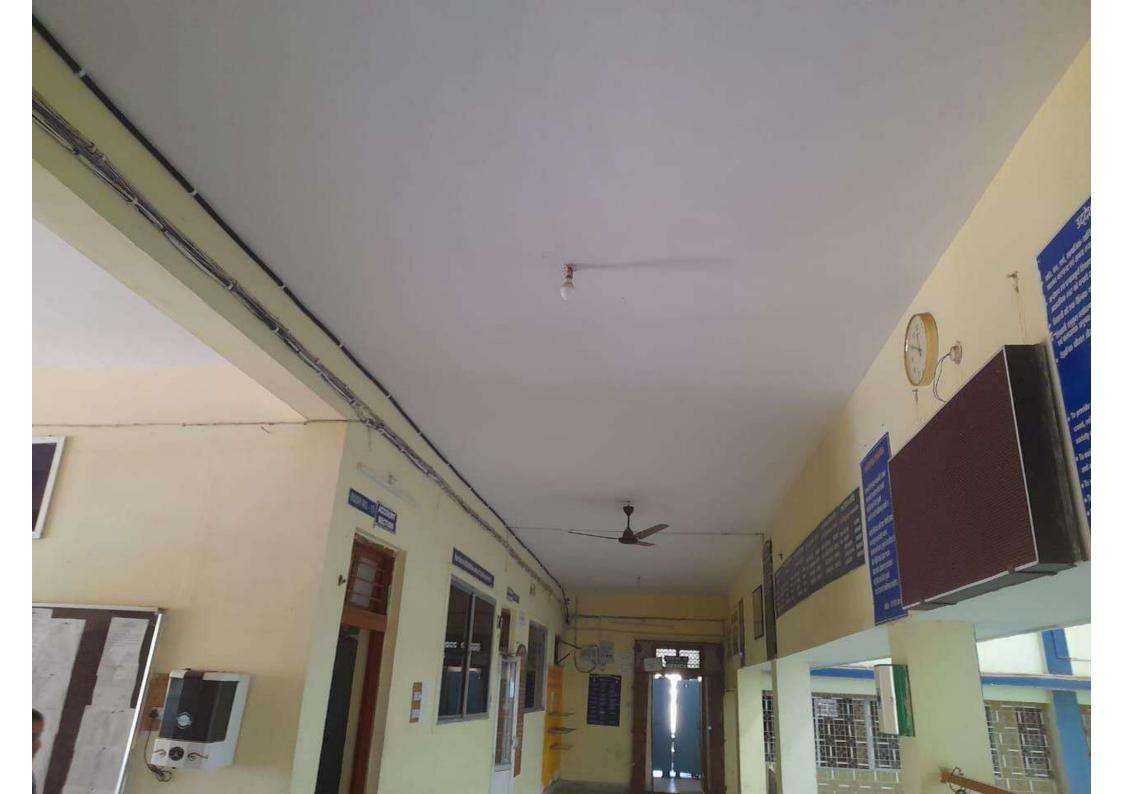

7.1.2 - The Institution has facilities for alternate sources of energy and energy conservation measures

- 1. Solar energy
- 2. Biogas plant
- 3. Wheeling to the Grid
- Sensor-based energy conservation
  Use of LED bulbs/ power efficient equipment

Ans. 5- Institution uses the LED bulb. The LED Bulb saves energy

Patan, Chhattisgarh, India Collage Road, 2GQM+668, Patan Rd, Patan, Chhattisgarh 491111, India Lat 21.038161° Long 81.5332° 09/03/24 02:10 PM GMT +05:30