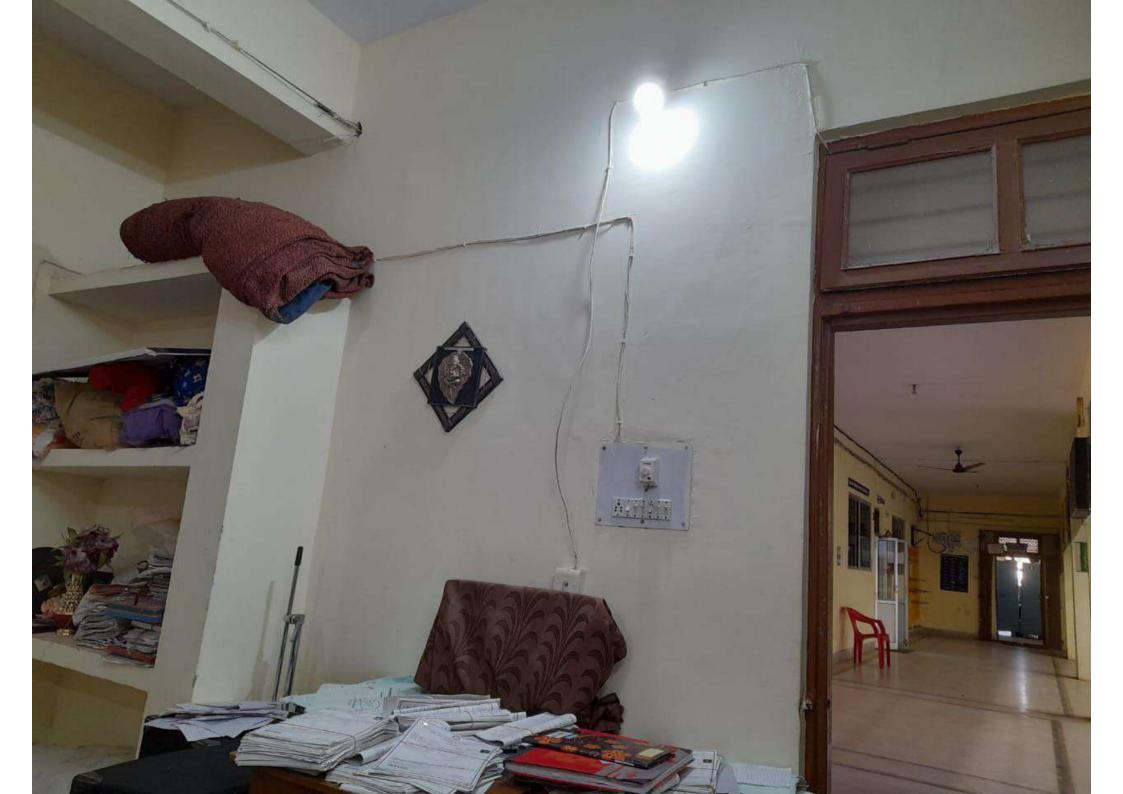

Ans. 5- Institution uses the LED bulb. The LED Bulb saves energy

Patan, Chhattisgarh, India Collage Road, 2GQM+668, Patan Rd, Patan, Chhattisgarh 491111, India Lat 21.038161° Long 81.5332° 09/03/24 02:10 PM GMT +05:30