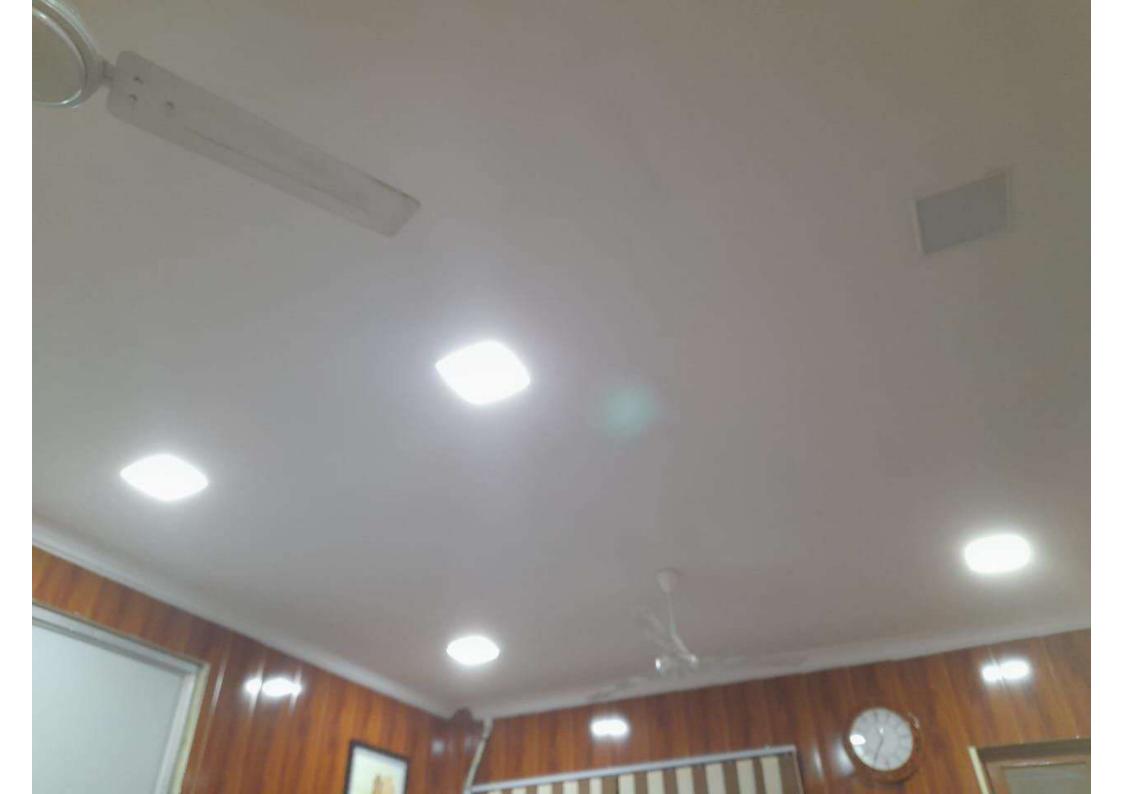

7.1.2 - The Institution has facilities for alternate sources of energy and energy conservation measures

- 1. Solar energy
- 2. Biogas plant
- 3. Wheeling to the Grid
- Sensor-based energy conservation
  Use of LED bulbs/ power efficient equipment

Ans. 5- Institution uses the LED bulb. The LED Bulb saves energy

Patan, Chhattisgarh, India Collage Road, 2GQM+668, Patan Rd, Patan, Chhattisgarh 491111, India Lat 21.038161° Long 81.5332° 09/03/24 02:10 PM GMT +05:30