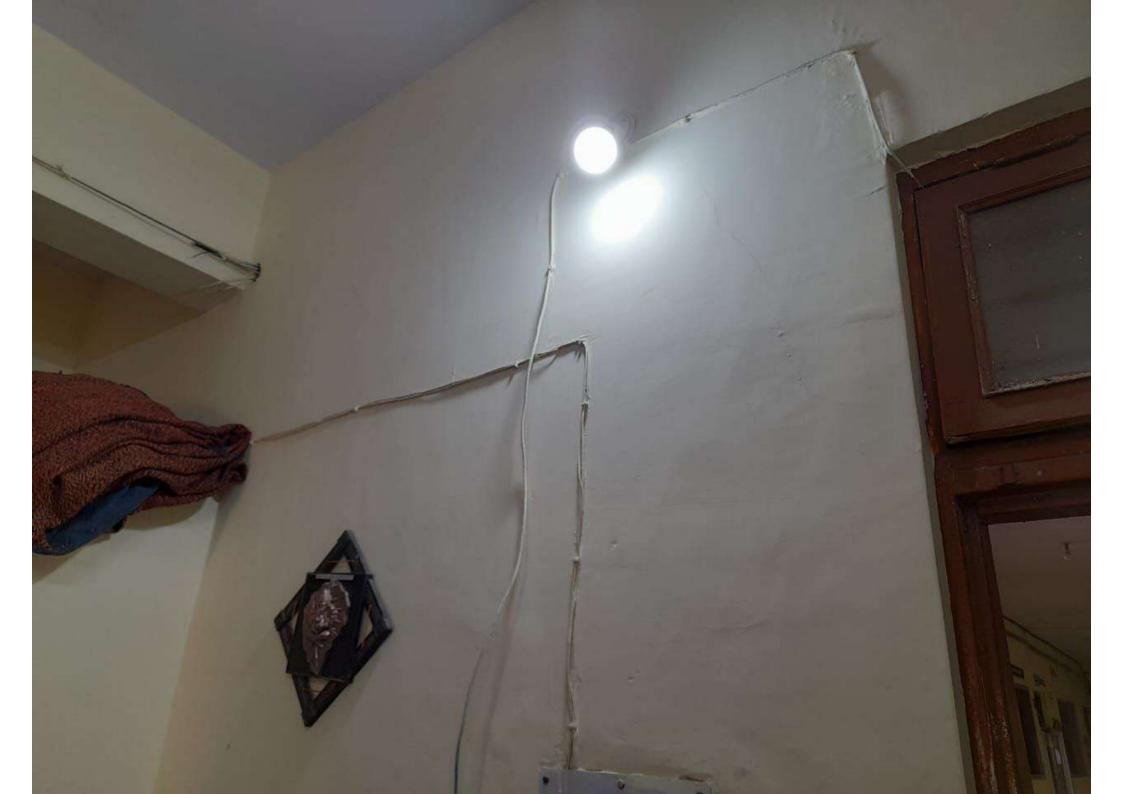

7.1.2 - The Institution has facilities for alternate sources of energy and energy conservation measures

- 1. Solar energy
- 2. Biogas plant
- 3. Wheeling to the Grid
- Sensor-based energy conservation
  Use of LED bulbs/ power efficient equipment

Ans. 5- Institution uses the LED bulb. The LED Bulb saves energy

Patan, Chhattisgarh, India Collage Road, 2GQM+668, Patan Rd, Patan, Chhattisgarh 491111, India Lat 21.038161° Long 81.5332° 09/03/24 02:10 PM GMT +05:30